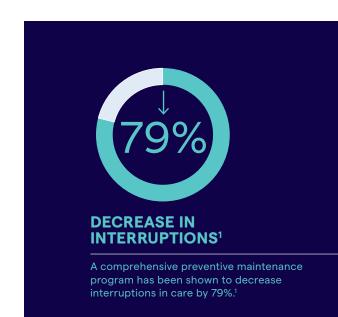

The SmartCare Protection+ service plan can reduce interruptions in care, allowing you to focus on what's really important - your patients.

<sup>&</sup>lt;sup>1</sup> Hillrom customer results. Data on file.